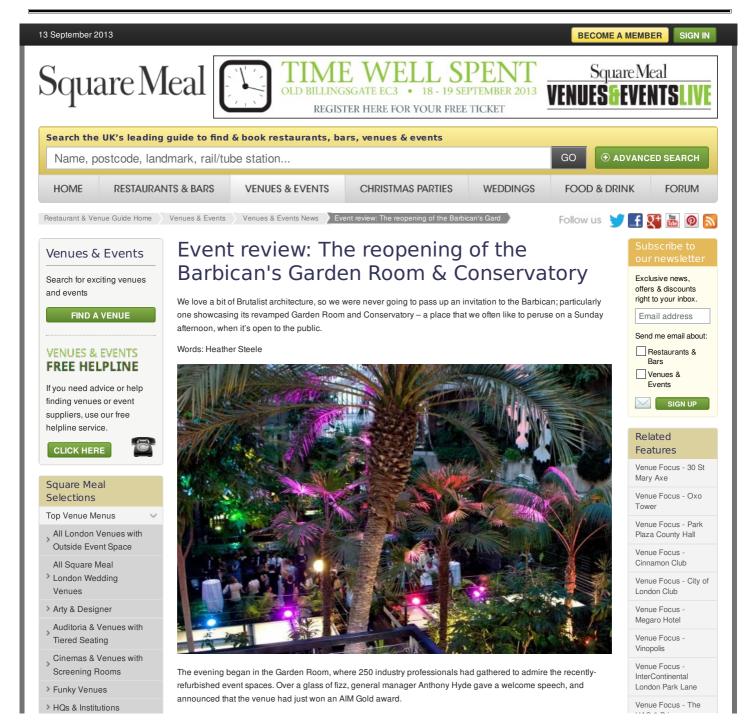

Big Venues

> Exhibition Venues

> Over 1,000 Sit-Down

> Over 1,000 Stand-Up

Over 1,000 Theatre-

Once the congratulating was over, the Garden Room's doors opened to reveal a new staircase, which now interconnects the Garden Room to the Terrace above. Guests were clearly enjoying wandering along the upper levels.