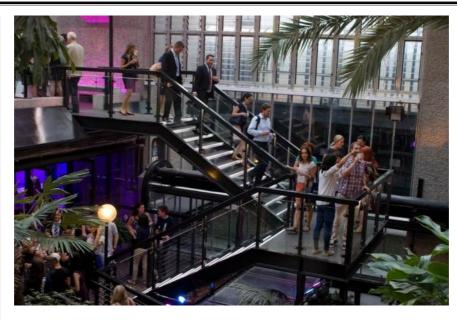

Big Venues

> Exhibition Venues

> Over 1,000 Sit-Down

> Over 1,000 Stand-Up

Over 1,000 Theatre-

Once the congratulating was over, the Garden Room's doors opened to reveal a new staircase, which now interconnects the Garden Room to the Terrace above. Guests were clearly enjoying wandering along the upper levels.