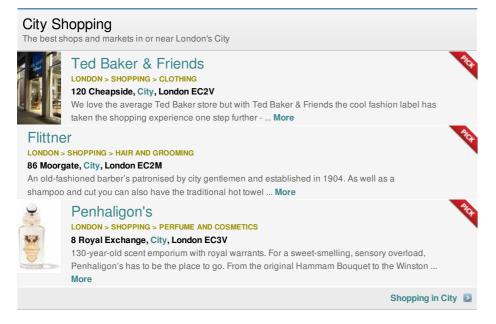

urce: Date:

londontown.com Thursday 29, August 2013

Keyword:





Bank of England Museum LONDON > ATTRACTIONS > MUSEUMS Bartholomew Lane, City, London EC2R Sorry, no free samples here but you can get your hands on a real gold bar. Housed within the Bank of England, the Bank of England ... More Mansion House LONDON > ATTRACTIONS > HISTORIC BUILDINGS City of London, City, London EC4N Mansion House, the Palace of the London Mayor, was originally for the Lord Mayor to represent the City in appropriate style, Sir Crispin Gascoigne was the ... More Museum of London LONDON > ATTRACTIONS > MUSEUMS 150 London Wall, City, London EC2Y Experience the real flavour of London life from the prehistoric to present day when you visit the Museum of London, a modern ... More Sights and Attractions in City



Reproduced by Durrants under licence from the NLA (newspapers), CLA (magazines), FT (Financial Times /ft.com) or other copyright owner. No furthercopying (including printing of digital cuttings), digital reproduction/forwarding of the cutting is permitted except under licence from the copyrightowner. All FT content is copyright The Financial Times Ltd

luxury 5 star suites see our discounts for hotels, including Athenaeum Hotel

London from 37% off.

londontown.com Thursday 29, August 2013

Keyword:

Source:

Date:

durrants

The Montcalm



Reproduced by Durrants under licence from the NLA (newspapers), CLA (magazines), FT (Financial Times /ft.com) or other copyright owner. No further copying (including printing of digital cuttings), digital reproduction/forwarding of the cutting is per