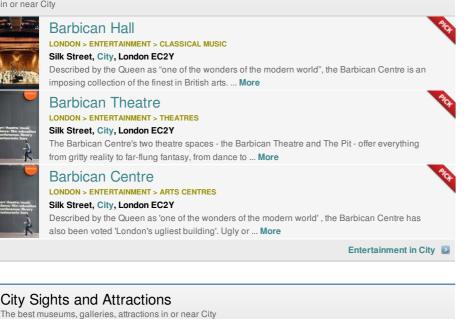

#### Adrift LONDON > EVENTS > EXHIBITIONS

All Hallows by the Tower, Byward Street, City, London EC3R A life-size ship decked out in flowers comes to shore in the oldest church in the City of London as

#### Opening the Olympics LONDON > EVENTS > EXHIBITIONS

part of the 2013 Mayor's Thames ... More

#### Museum of London, 150 London Wall, City, London EC2Y

Reflecting on last year's euphoric sporting events, the Museum of London has launched a free London 2012 display. Open on 28th March 2013 - exactly ... More

# Cover Story: Radio Times At 90 LONDON > EVENTS > EXHIBITIONS Museum of London, 150 London Wall, City, London EC2Y

Charting the history of the BBC's Radio Times television and radio listings, Cover Story: Radio Times at 90 marks the publication's 90th anniversary. Taking place at ... More